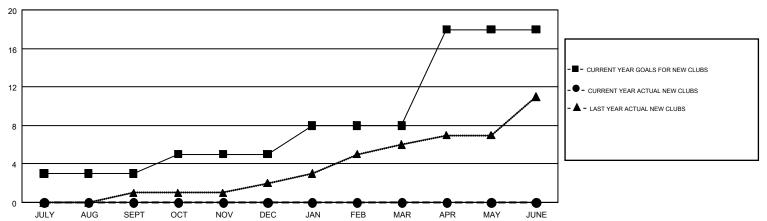

## GOALS AND ACTUAL NEW CLUBS CUMULATIVE

## GMT MONTHLY MEMBERSHIP PROGRESS REPORT

Results as of: 9/30/2017 LOCATION: NEW YORK

Multiple District 20

GMT: MAHESH CHITNIS

GMT CA 1

|               | Club          | s         |               | Members               |                           |                         |                                              |  |
|---------------|---------------|-----------|---------------|-----------------------|---------------------------|-------------------------|----------------------------------------------|--|
|               | RESULTS FOR   | 2017-2018 |               | RESULTS FOR 2017-2018 |                           |                         |                                              |  |
| QUARTER       | NEW CLUB GOAL | NEW CLUBS | DROPPED CLUBS | QUARTER               | MEMBER GROWTH NET<br>GOAL | MEMBER GROWTH<br>ACTUAL | DROPPED MEMBERS ACTUAL (including transfers) |  |
| JULY/AUG/SEPT | 3             | 0         | 2             | JULY/AUG/SEPT         | 55                        | 217                     | 409                                          |  |
| OCT/NOV/DEC   | 2             | 0         | 0             | OCT/NOV/DEC           | 73                        | 0                       | 0                                            |  |
| JAN/FEB/MAR   | 3             | 0         | 0             | JAN/FEB/MAR           | 178                       | 0                       | 0                                            |  |
| APR/MAY/JUNE  | 10            | 0         | 0             | APR/MAY/JUNE          | 275                       | 0                       | 0                                            |  |