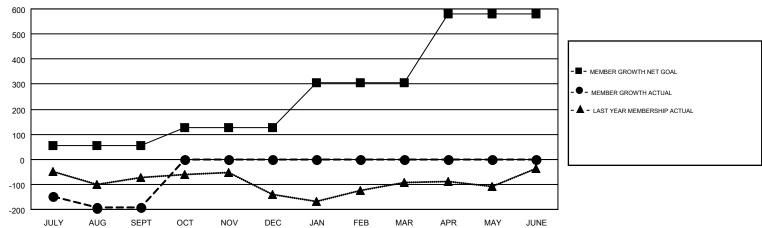

## GOALS AND ACTUAL MEMBERS CUMULATIVE

| DROPPED CLUBS: 2  DROPPED MEMBERS |           | 100 CLUBS OF 532 ADDED 1 OR MORE NEW MEMBERS | GENDER DISTRIB  MALE  FEMALE | 9,326 (63.05%)<br>5,466 (36.95%) |       |
|-----------------------------------|-----------|----------------------------------------------|------------------------------|----------------------------------|-------|
| DECEASED                          | 44        | CLICK HERE FOR CUMULATIVE                    | TOTAL FAMILY UNIT MEMBERS    |                                  | 2,420 |
| CLUB CANCELLED OTHER              | 22<br>343 | MEMBERSHIP DATA                              | FAMILY MEMBERS PAYING HALF   |                                  | 1,256 |
| TOTAL                             | 409       |                                              | DUES                         |                                  |       |

## GMT MONTHLY MEMBERSHIP PROGRESS REPORT

Results as of: 9/30/2017 LOCATION: NEW YORK

Multiple District 20

GMT: MAHESH CHITNIS

GMT CA 1

|               | Club          | s         |               | Members               |                           |                         |                                              |  |
|---------------|---------------|-----------|---------------|-----------------------|---------------------------|-------------------------|----------------------------------------------|--|
|               | RESULTS FOR   | 2017-2018 |               | RESULTS FOR 2017-2018 |                           |                         |                                              |  |
| QUARTER       | NEW CLUB GOAL | NEW CLUBS | DROPPED CLUBS | QUARTER               | MEMBER GROWTH NET<br>GOAL | MEMBER GROWTH<br>ACTUAL | DROPPED MEMBERS ACTUAL (including transfers) |  |
| JULY/AUG/SEPT | 3             | 0         | 2             | JULY/AUG/SEPT         | 55                        | 217                     | 409                                          |  |
| OCT/NOV/DEC   | 2             | 0         | 0             | OCT/NOV/DEC           | 73                        | 0                       | 0                                            |  |
| JAN/FEB/MAR   | 3             | 0         | 0             | JAN/FEB/MAR           | 178                       | 0                       | 0                                            |  |
| APR/MAY/JUNE  | 10            | 0         | 0             | APR/MAY/JUNE          | 275                       | 0                       | 0                                            |  |